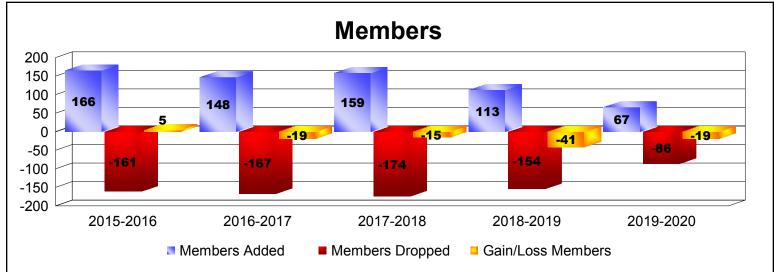

District 202 E

As of December 2019 Cumulative

| Year      | New<br>Clubs | Dropped<br>Clubs | Gain/<br>Loss<br>Clubs | New<br>Members | Charter<br>Members | Reinstate<br>Members | Transfer<br>Members | Total<br>Member<br>Added | Total<br>Members<br>Dropped | Gain/<br>Loss<br>Members |
|-----------|--------------|------------------|------------------------|----------------|--------------------|----------------------|---------------------|--------------------------|-----------------------------|--------------------------|
| 2015-2016 | 1            | -1               | 0                      | 118            | 22                 | 4                    | 22                  | 166                      | -161                        | 5                        |
| 2016-2017 | 0            | -2               | -2                     | 113            | 4                  | 12                   | 19                  | 148                      | -167                        | -19                      |
| 2017-2018 | 1            | -3               | -2                     | 108            | 26                 | 5                    | 20                  | 159                      | -174                        | -15                      |
| 2018-2019 | 0            | 0                | 0                      | 91             | 2                  | 4                    | 16                  | 113                      | -154                        | -41                      |
| 2019-2020 | 0            | 0                | 0                      | 64             | 0                  | 2                    | 1                   | 67                       | -86                         | -19                      |
| Average   | 0            | -1               | -1                     | 99             | 11                 | 5                    | 16                  | 131                      | -148                        | -18                      |