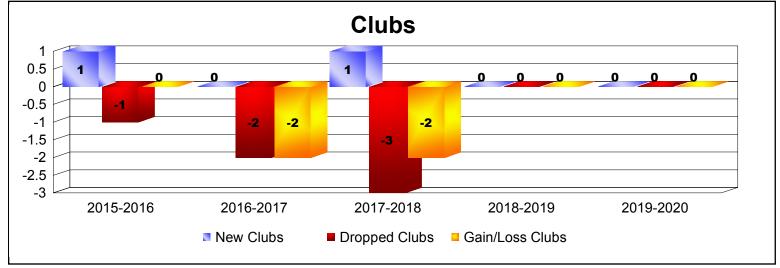

District 202 E

As of December 2019 Cumulative

| Year      | New<br>Clubs | Dropped<br>Clubs | Gain/<br>Loss<br>Clubs | New<br>Members | Charter<br>Members | Reinstate<br>Members | Transfer<br>Members | Total<br>Member<br>Added | Total<br>Members<br>Dropped | Gain/<br>Loss<br>Members |
|-----------|--------------|------------------|------------------------|----------------|--------------------|----------------------|---------------------|--------------------------|-----------------------------|--------------------------|
| 2015-2016 | 1            | -1               | 0                      | 118            | 22                 | 4                    | 22                  | 166                      | -161                        | 5                        |
| 2016-2017 | 0            | -2               | -2                     | 113            | 4                  | 12                   | 19                  | 148                      | -167                        | -19                      |
| 2017-2018 | 1            | -3               | -2                     | 108            | 26                 | 5                    | 20                  | 159                      | -174                        | -15                      |
| 2018-2019 | 0            | 0                | 0                      | 91             | 2                  | 4                    | 16                  | 113                      | -154                        | -41                      |
| 2019-2020 | 0            | 0                | 0                      | 64             | 0                  | 2                    | 1                   | 67                       | -86                         | -19                      |
| Average   | 0            | -1               | -1                     | 99             | 11                 | 5                    | 16                  | 131                      | -148                        | -18                      |